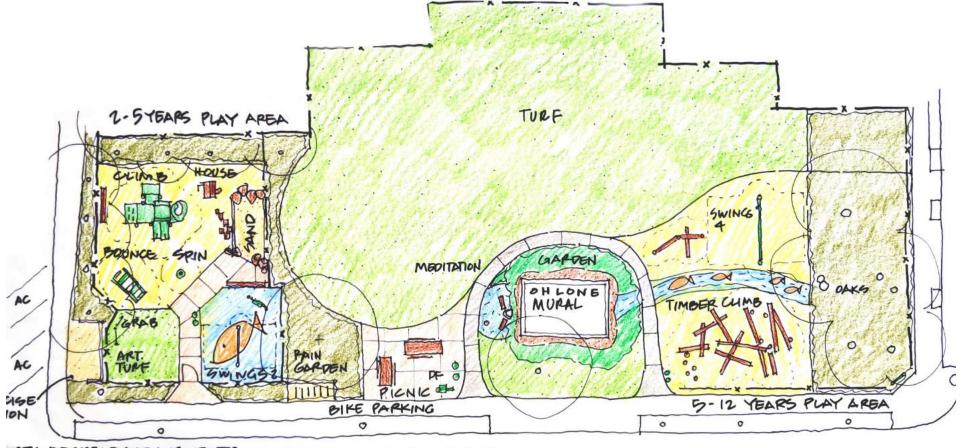

#### **CONCEPT SCHEME 1: 5-12 YRS PLAY AREA**

#### **CONCEPT SCHEME 2: 5-12 YRS PLAY AREA**

OHLONE PARK EAST PLAYGROUND AND MURAL GARDEN IMPROVEMENT