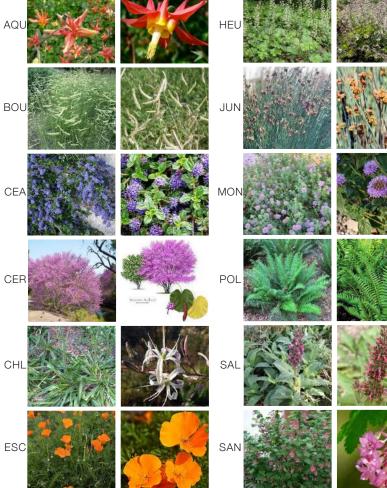

#### **CONCEPTUAL PLANTING PLAN**

| SYMBOL | COMMON NAME            | BOTANICAL NAME                   |
|--------|------------------------|----------------------------------|
| AQU    | WESTERN COLUMBINE      | AQUILEGIA FORMOSA                |
| BOU    | BLUE GRAMA             | BOUTELOUA GRACILIS               |
| CEA    | CENTENNIAL CEANOTHUS   | CEANOTHUS 'CENTENNIAL'           |
| CER    | WESTERN REDBUD         | CERCIS OCCIDENTALIS              |
| CHL    | SOAP PLANT             | CHLOROGALUM POMERIDIANUM         |
| ESC    | CALIFORNIA POPPY       | ESCHSHOLZIA CALIFORNICA          |
| HEU    | CORAL BELLS            | HEUCHERA SPP.                    |
| JUN    | WIRE GRASS             | JUNCUS PATENS                    |
| MON    | COYOTE MINT            | MONARDELLA VILLOSA               |
| POL    | WESTERN SWORD FERN     | POLYSTICHUM MUNITUM              |
| SAL    | HUMMINGBIRD SAGE       | SALVIA SPATHACEA                 |
| SAN    | PINK FLOWERING CURRANT | RIBES SANGUINEUM VAR. GLUTINOSUM |