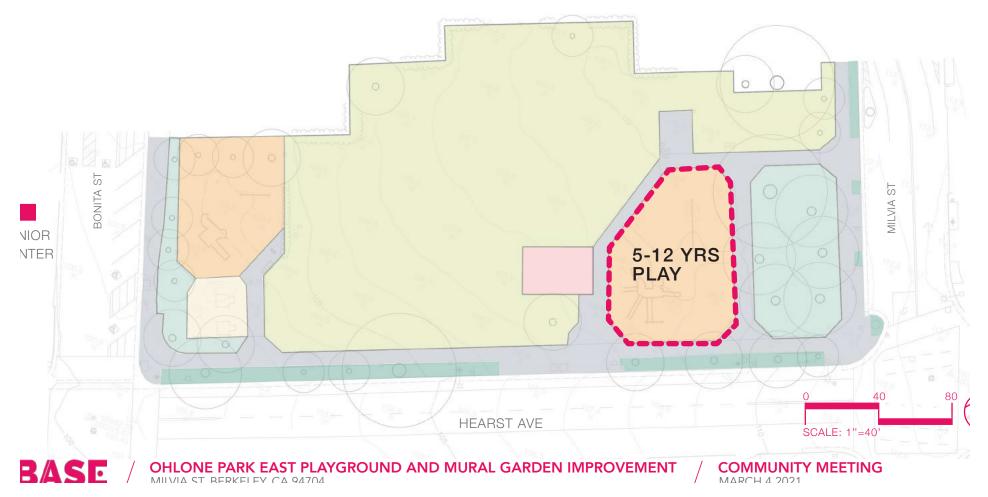

# **COMMUNITY MEETING**





OHLONE PARK EAST PLAYGROUND AND MURAL GARDEN IMPROVEMENT

#### ACTIVITIES + LANDMARKS OHLONE PARK OVERALL



MAIN PEDESTRIAN CIRCULATION PLAYGROUND CIRCULATION MAIN ENTRY SECONDARY ENTRY ----- UNDERGROUND BART





OHLONE PARK EAST PLAYGROUND AND MURAL GARDEN IMPROVEMENT











### **CONCEPT SCHEME 1**



ORTH BERKELEY GENIOR CENTER - 200'

HEARST





OHLONE PARK EAST PLAYGROUND AND MURAL GARDEN IMPROVEMENT

#### **CONCEPT SCHEME 1: 5-12 YRS PLAY AREA**





### **CONCEPT SCHEME 1: 2-5 YRS PLAY AREA**





### **CONCEPT SCHEME 1: SITE FURNISHINGS & OTHER ELEMENTS**





### **CONCEPT SCHEME 2**



SCALE: 1"=40'



OHLONE PARK EAST PLAYGROUND AND MURAL GARDEN IMPROVEMENT

#### **CONCEPT SCHEME 2: 5-12 YRS PLAY AREA**













OHLONE PARK EAST PLAYGROUND AND MURAL GARDEN IMPROVEMENT

### **CONCEPT SCHEME 2: 2-5 YRS PLAY AREA**





COMMUNITY MEETING MARCH 4 2021

### **CONCEPT SCHEME 2: SITE FURNISHINGS & OTHER ELEMENTS**





OHLONE PARK EAST PLAYGROUND AND MURAL GARDEN IMPROVEMENT





#### **MURAL GARDEN**



e Park Mural Garden h by Jean LaMarr