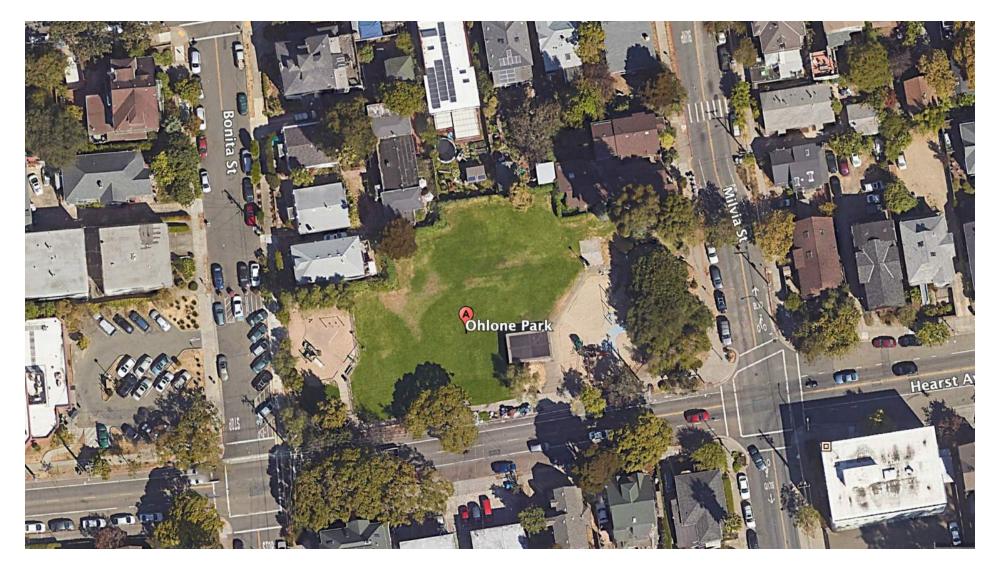

#### ACTIVITIES + LANDMARKS OHLONE PARK OVERALL

MAIN PEDESTRIAN CIRCULATION PLAYGROUND CIRCULATION MAIN ENTRY SECONDARY ENTRY ----- UNDERGROUND BART

OHLONE PARK EAST PLAYGROUND AND MURAL GARDEN IMPROVEMENT