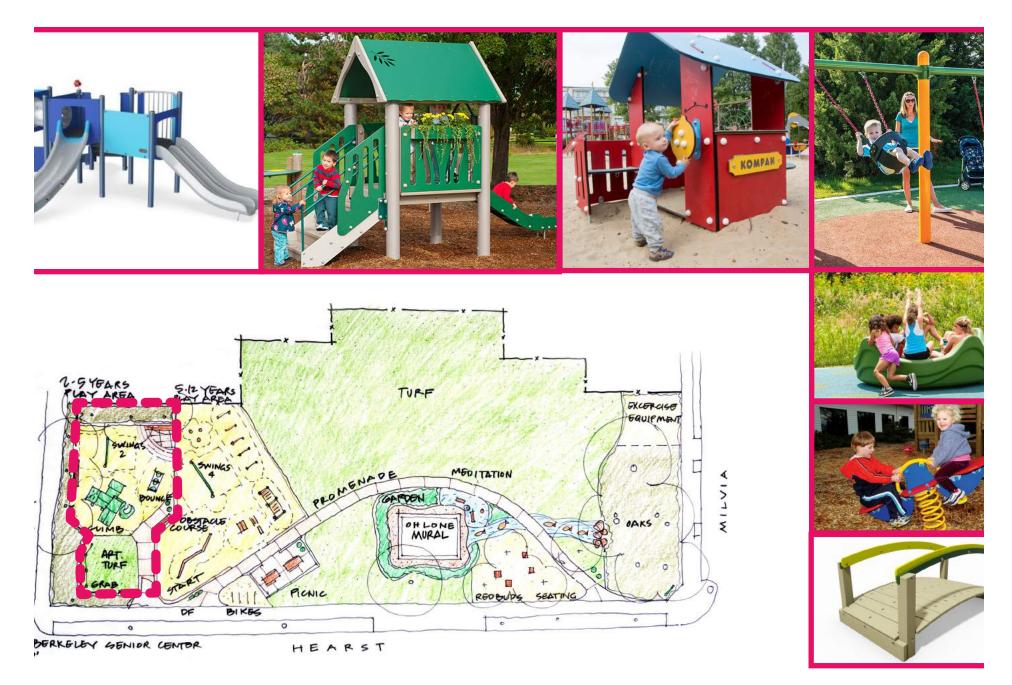

PROVEMENT

#### ACTIVITIES + LANDMARKS OHLONE PARK OVERALL



MAIN PEDESTRIAN CIRCULATION PLAYGROUND CIRCULATION MAIN ENTRY SECONDARY ENTRY ----- UNDERGROUND BART





OHLONE PARK EAST PLAYGROUND AND MURAL GARDEN IMPROVEMENT











### **CONCEPT SCHEME 1**



ORTH BERKELEY GENIOR CENTER - 200'

HEARST





OHLONE PARK EAST PLAYGROUND AND MURAL GARDEN IMPROVEMENT

#### **CONCEPT SCHEME 1: 5-12 YRS PLAY AREA**





### **CONCEPT SCHEME 1: 2-5 YRS PLAY AREA**





### **CONCEPT SCHEME 1: SITE FURNISHINGS & OTHER ELEMENTS**





### **CONCEPT SCHEME 2**



SCALE: 1"=40'



OHLONE PARK EAST PLAYGROUND AND MURAL GARDEN IMPROVEMENT

#### **CONCEPT SCHEME 2: 5-12 YRS PLAY AREA**













OHLONE PARK EAST PLAYGROUND AND MURAL GARDEN IMPROVEMENT

### **CONCEPT SCHEME 2: 2-5 YRS PLAY AREA**





COMMUNITY MEETING MARCH 4 2021

### **CONCEPT SCHEME 2: SITE FURNISHINGS & OTHER ELEMENTS**





OHLONE PARK EAST PLAYGROUND AND MURAL GARDEN IMPROVEMENT





#### **MURAL GARDEN**



e Park Mural Garden h by Jean LaMarr









OHLONE PARK EAST PLAYGROUND AND MURAL GARDEN IMPROVEMENT

#### **CONCEPTUAL PLANTING PLAN**



| SYMBOL | COMMON NAME            | BOTANICAL NAME                   |
|--------|------------------------|----------------------------------|
| AQU    | WESTERN COLUMBINE      | AQUILEGIA FORMOSA                |
| BOU    | BLUE GRAMA             | BOUTELOUA GRACILIS               |
| CEA    | CENTENNIAL CEANOTHUS   | CEANOTHUS 'CENTENNIAL'           |
| CER    | WESTERN REDBUD         | CERCIS OCCIDENTALIS              |
| CHL    | SOAP PLANT             | CHLOROGAL