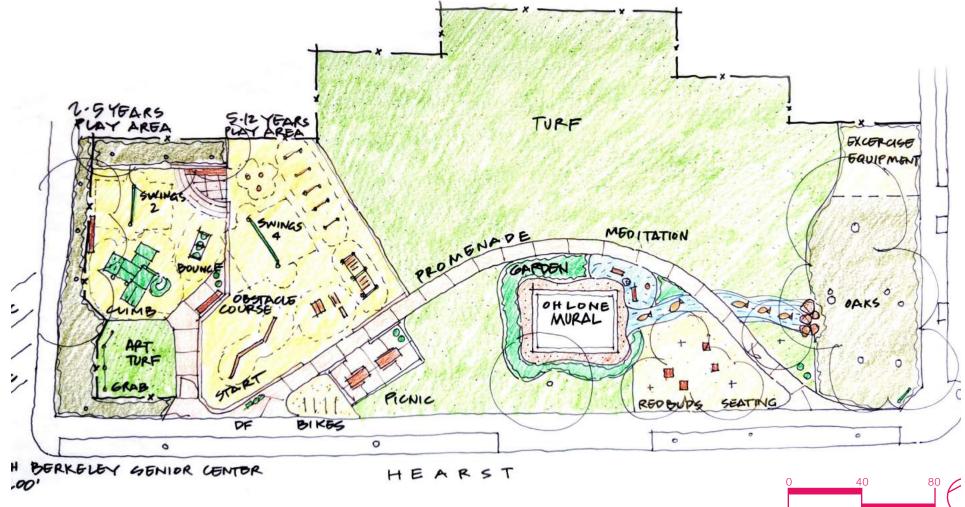

### **CONCEPT SCHEME 1**

ORTH BERKELEY GENIOR CENTER - 200'

HEARST

OHLONE PARK EAST PLAYGROUND AND MURAL GARDEN IMPROVEMENT