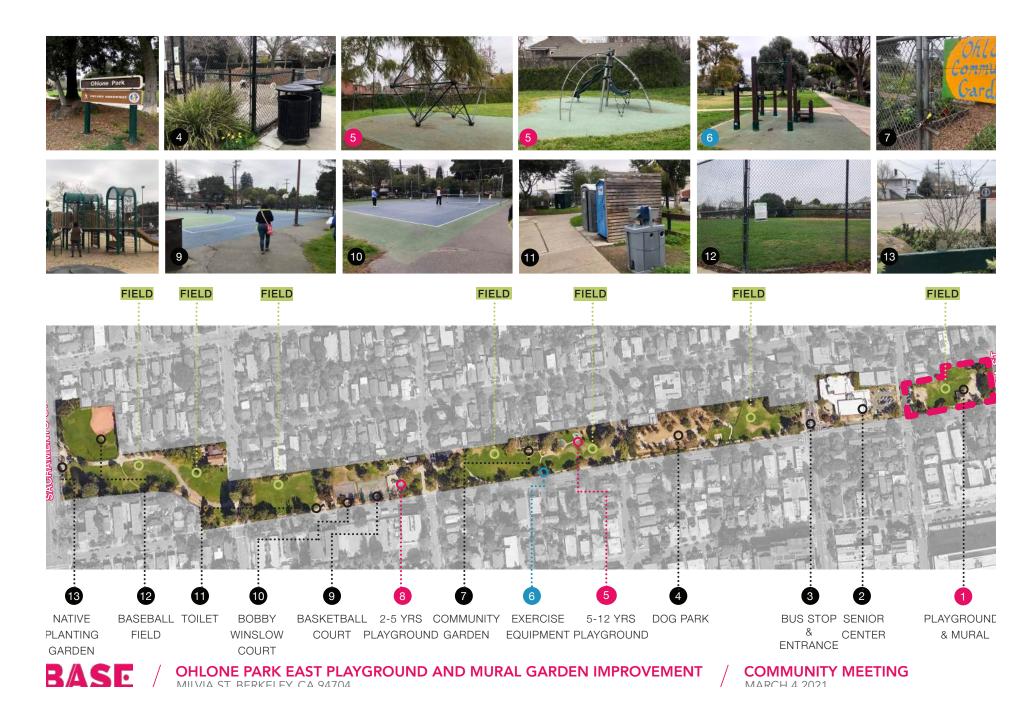

#### ACTIVITIES + LANDMARKS OHLONE PARK OVERALL

MAIN PEDESTRIAN CIRCULATION PLAYGROUND CIRCULATION MAIN ENTRY SECONDARY ENTRY ----- UNDERGROUND BART

OHLONE PARK EAST PLAYGROUND AND MURAL GARDEN IMPROVEMENT