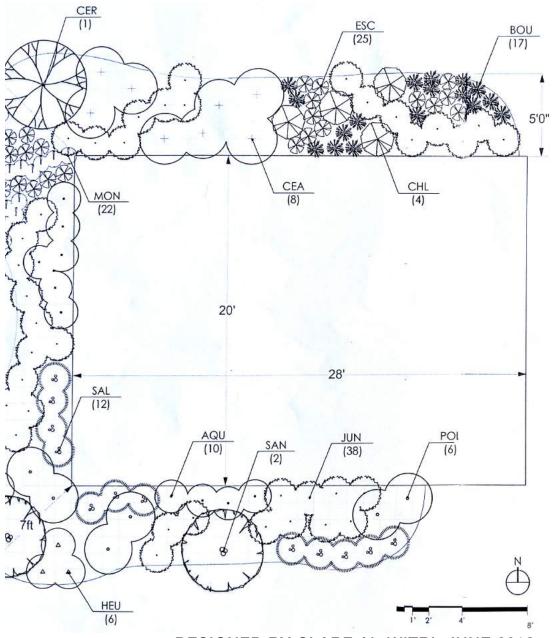

#### **CONCEPTUAL PLANTING PLAN**

| SYMBOL | COMMON NAME            | BOTANICAL NAME                   |
|--------|------------------------|----------------------------------|
| AQU    | WESTERN COLUMBINE      | AQUILEGIA FORMOSA                |
| BOU    | BLUE GRAMA             | BOUTELOUA GRACILIS               |
| CEA    | CENTENNIAL CEANOTHUS   | CEANOTHUS 'CENTENNIAL'           |
| CER    | WESTERN REDBUD         | CERCIS OCCIDENTALIS              |
| CHL    | SOAP PLANT             | CHLOROGALUM POMERIDIANUM         |
| ESC    | CALIFORNIA POPPY       | ESCHSHOLZIA CALIFORNICA          |
| HEU    | CORAL BELLS            | HEUCHERA SPP.                    |
| JUN    | WIRE GRASS             | JUNCUS PATENS                    |
| MON    | COYOTE MINT            | MONARDELLA VILLOSA               |
| POL    | WESTERN SWORD FERN     | POLYSTICHUM MUNITUM              |
| SAL    | HUMMINGBIRD SAGE       | SALVIA SPATHACEA                 |
| SAN    | PINK FLOWERING CURRANT | RIBES SANGUINEUM VAR. GLUTINOSUM |