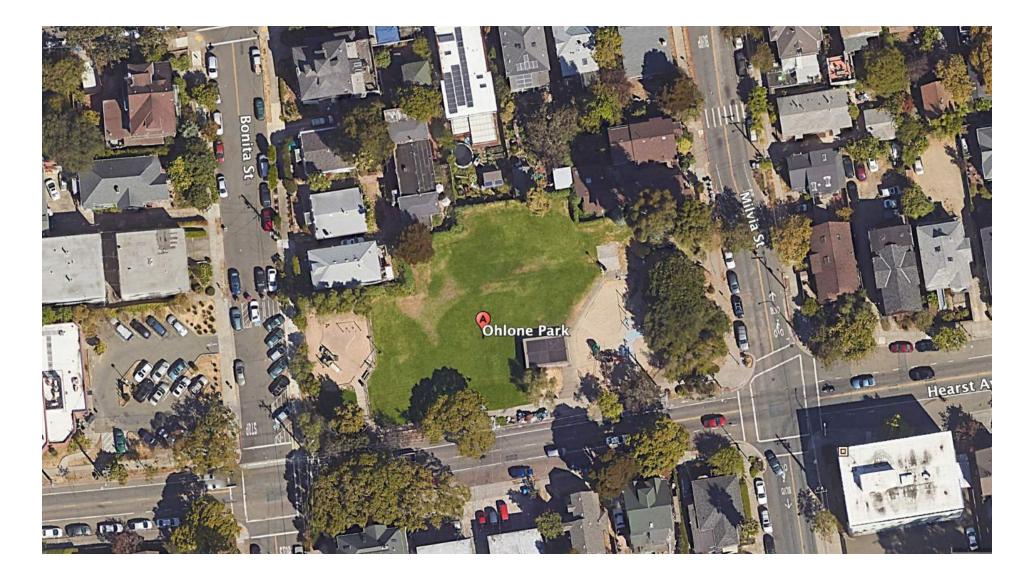

#### ACTIVITIES + LANDMARKS OHLONE PARK OVERALL

MAIN PEDESTRIAN CIRCULATION PLAYGROUND CIRCULATION MAIN ENTRY SECONDARY ENTRY ----- UNDERGROUND BART

OHLONE PARK EAST PLAYGROUND AND MURAL GARDEN IMPROVEMENT