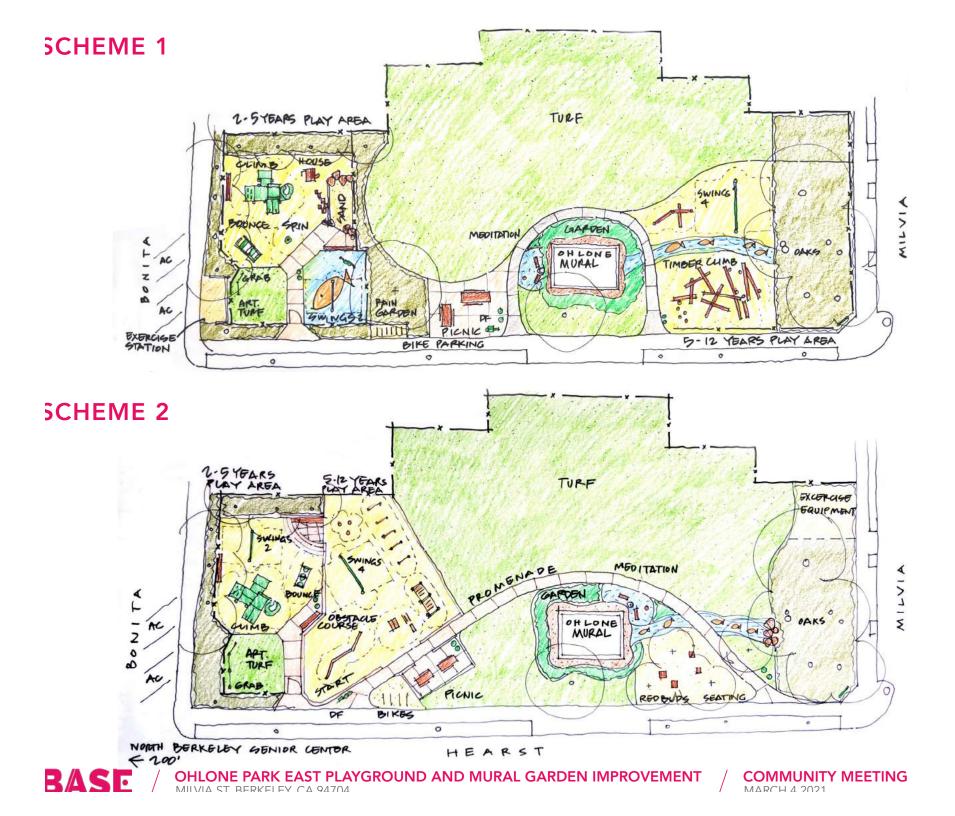

### **CONCEPT SCHEME 1**

ORTH BERKELEY GENIOR CENTER - 200'

HEARST

OHLONE PARK EAST PLAYGROUND AND MURAL GARDEN IMPROVEMENT

#### **CONCEPT SCHEME 1: 5-12 YRS PLAY AREA**

### **CONCEPT SCHEME 1: 2-5 YRS PLAY AREA**

### **CONCEPT SCHEME 2**

SCALE: 1"=40'

OHLONE PARK EAST PLAYGROUND AND MURAL GARDEN IMPROVEMENT

#### **CONCEPT SCHEME 2: 5-12 YRS PLAY AREA**

OHLONE PARK EAST PLAYGROUND AND MURAL GARDEN IMPROVEMENT

### **CONCEPT SCHEME 2: 2-5 YRS PLAY AREA**

COMMUNITY MEETING MARCH 4 2021