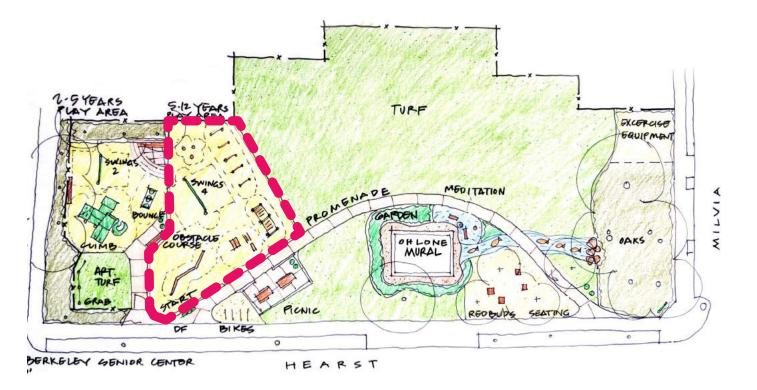

# **COMMUNITY MEETING**





OHLONE PARK EAST PLAYGROUND AND MURAL GARDEN IMPROVEMENT

#### ACTIVITIES + LANDMARKS OHLONE PARK OVERALL



MAIN PEDESTRIAN CIRCULATION PLAYGROUND CIRCULATION MAIN ENTRY SECONDARY ENTRY ----- UNDERGROUND BART





OHLONE PARK EAST PLAYGROUND AND MURAL GARDEN IMPROVEMENT











### **CONCEPT SCHEME 1**



ORTH BERKELEY GENIOR CENTER - 200'

HEARST





OHLONE PARK EAST PLAYGROUND AND MURAL GARDEN IMPROVEMENT

#### **CONCEPT SCHEME 1: 5-12 YRS PLAY AREA**





### **CONCEPT SCHEME 1: 2-5 YRS PLAY AREA**





### **CONCEPT SCHEME 1: SITE FURNISHINGS & OTHER ELEMENTS**





### **CONCEPT SCHEME 2**



SCALE: 1"=40'



OHLONE PARK EAST PLAYGROUND AND MURAL GARDEN IMPROVEMENT

#### **CONCEPT SCHEME 2: 5-12 YRS PLAY AREA**













OHLONE PARK EAST PLAYGROUND AND MURAL GARDEN IMPROVEMENT

### **CONCEPT SCHEME 2: 2-5 YRS PLAY AREA**





COMMUNITY MEETING MARCH 4 2021

### **CONCEPT SCHEME 2: SITE FURNISHINGS & OTHER ELEMENTS**





OHLONE PARK EAST PLAYGROUND AND MURAL GARDEN IMPROVEMENT





#### **MURAL GARDEN**



e Park Mural Garden h by Jean LaMarr









OHLONE PARK EAST PLAYGROUND AND MURAL GARDEN IMPROVEMENT

#### **CONCEPTUAL PLANTING PLAN**



| SYMBOL | COMMON NAME            | BOTANICAL NAME                   |
|--------|------------------------|----------------------------------|
| AQU    | WESTERN COLUMBINE      | AQUILEGIA FORMOSA                |
| BOU    | BLUE GRAMA             | BOUTELOUA GRACILIS               |
| CEA    | CENTENNIAL CEANOTHUS   | CEANOTHUS 'CENTENNIAL'           |
| C