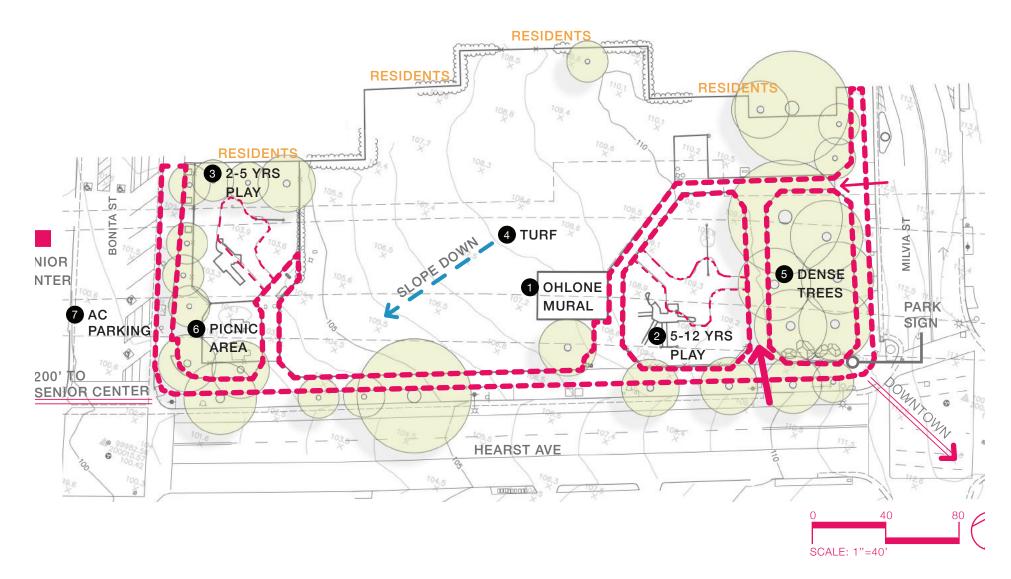

### **CONCEPT SCHEME 1**

ORTH BERKELEY GENIOR CENTER - 200'

HEARST

OHLONE PARK EAST PLAYGROUND AND MURAL GARDEN IMPROVEMENT