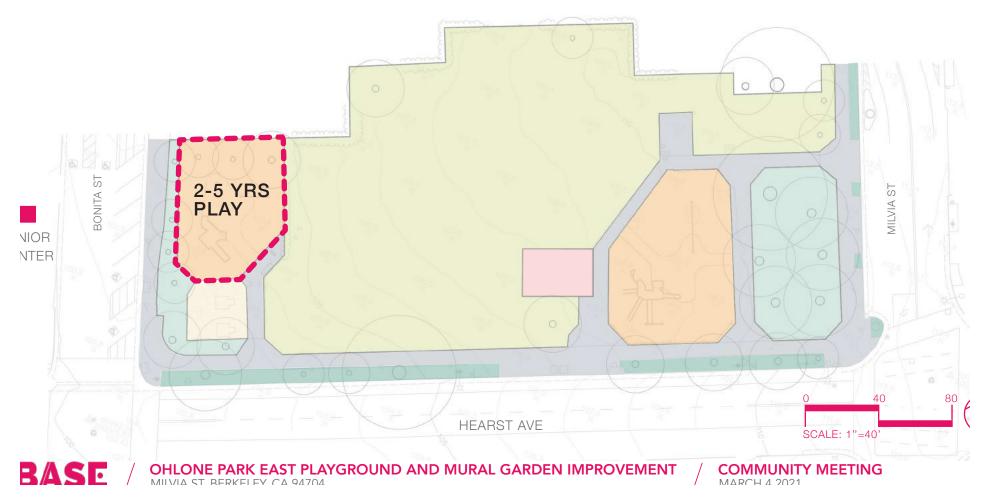

# **COMMUNITY MEETING**





OHLONE PARK EAST PLAYGROUND AND MURAL GARDEN IMPROVEMENT

#### ACTIVITIES + LANDMARKS OHLONE PARK OVERALL



MAIN PEDESTRIAN CIRCULATION PLAYGROUND CIRCULATION MAIN ENTRY SECONDARY ENTRY ----- UNDERGROUND BART





OHLONE PARK EAST PLAYGROUND AND MURAL GARDEN IMPROVEMENT











### **CONCEPT SCHEME 1**



ORTH BERKELEY GENIOR CENTER - 200'

HEARST





OHLONE PARK EAST PLAYGROUND AND MURAL GARDEN IMPROVEMENT

#### **CONCEPT SCHEME 1: 5-12 YRS PLAY AREA**





### **CONCEPT SCHEME 1: 2-5 YRS PLAY AREA**





### **CONCEPT SCHEME 1: SITE FURNISHINGS & OTHER ELEMENTS**





### **CONCEPT SCHEME 2**



SCALE: 1"=40'



OHLONE PARK EAST PLAYGROUND AND MURAL GARDEN IMPROVEMENT

#### **CONCEPT SCHEME 2: 5-12 YRS PLAY AREA**













OHLONE PARK EAST PLAYGROUND AND MURAL GARDEN IMPROVEMENT

### **CONCEPT SCHEME 2: 2-5 YRS PLAY AREA**





COMMUNITY MEETING MARCH 4 2021

### **CONCEPT SCHEME 2: SITE FURNISHINGS & OTHER ELEMENTS**





OHLONE PARK EAST PLAYGROUND AND MURAL GARDEN IMPROVEMENT





#### **MURAL GARDEN**



e Park Mural Garden h by Jean LaMarr