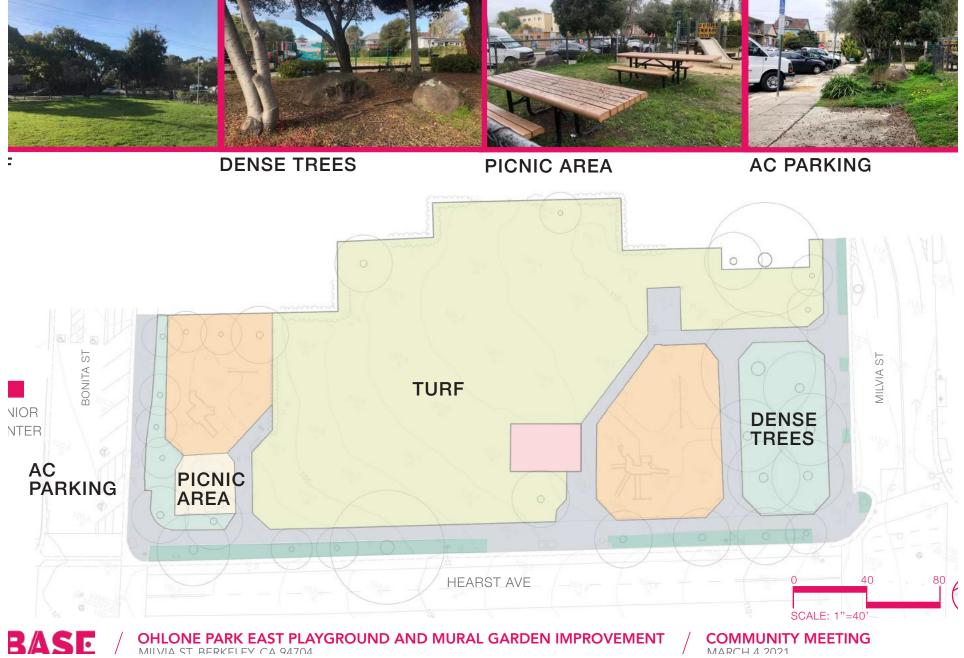

# **COMMUNITY MEETING**





OHLONE PARK EAST PLAYGROUND AND MURAL GARDEN IMPROVEMENT

#### ACTIVITIES + LANDMARKS OHLONE PARK OVERALL



MAIN PEDESTRIAN CIRCULATION PLAYGROUND CIRCULATION MAIN ENTRY SECONDARY ENTRY ----- UNDERGROUND BART





OHLONE PARK EAST PLAYGROUND AND MURAL GARDEN IMPROVEMENT











### **CONCEPT SCHEME 1**



ORTH BERKELEY GENIOR CENTER - 200'

HEARST





OHLONE PARK EAST PLAYGROUND AND MURAL GARDEN IMPROVEMENT

#### **CONCEPT SCHEME 1: 5-12 YRS PLAY AREA**





### **CONCEPT SCHEME 1: 2-5 YRS PLAY AREA**





### **CONCEPT SCHEME 1: SITE FURNISHINGS & OTHER ELEMENTS**





### **CONCEPT SCHEME 2**



SCALE: 1"=40'



OHLONE PARK EAST PLAYGROUND AND MURAL GARDEN IMPROVEMENT

#### **CONCEPT SCHEME 2: 5-12 YRS PLAY AREA**













OHLONE PARK EAST PLAYGROUND AND MURAL GARDEN IMPROVEMENT

### **CONCEPT SCHEME 2: 2-5 YRS PLAY AREA**





COMMUNITY MEETING MARCH 4 2021

### **CONCEPT SCHEME 2: SITE FURNISHINGS & OTHER ELEMENTS**





OHLONE PARK EAST PLAYGROUND AND MURAL GARDEN IMPROVEMENT





#### **MURAL GARDEN**



e Park Mural Garden h by Jean LaMarr