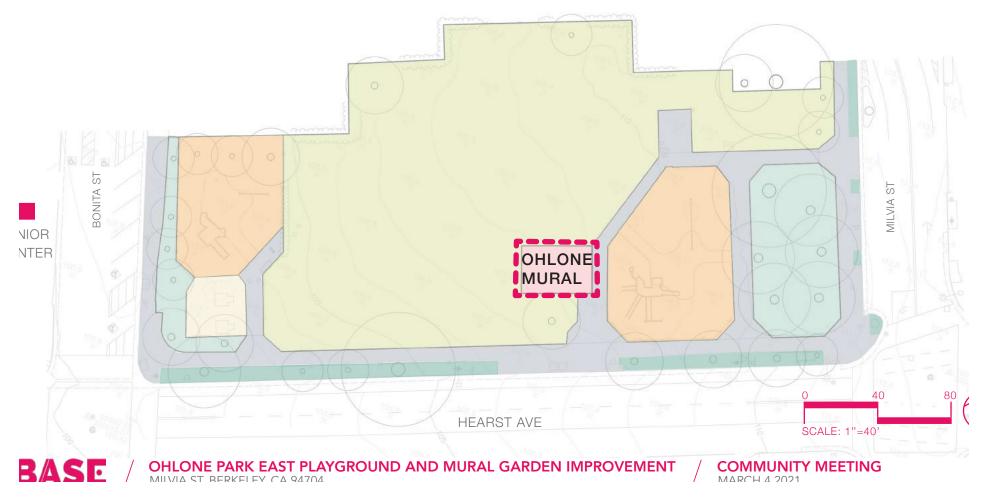

#### ACTIVITIES + LANDMARKS OHLONE PARK OVERALL

MAIN PEDESTRIAN CIRCULATION PLAYGROUND CIRCULATION MAIN ENTRY SECONDARY ENTRY ----- UNDERGROUND BART

OHLONE PARK EAST PLAYGROUND AND MURAL GARDEN IMPROVEMENT