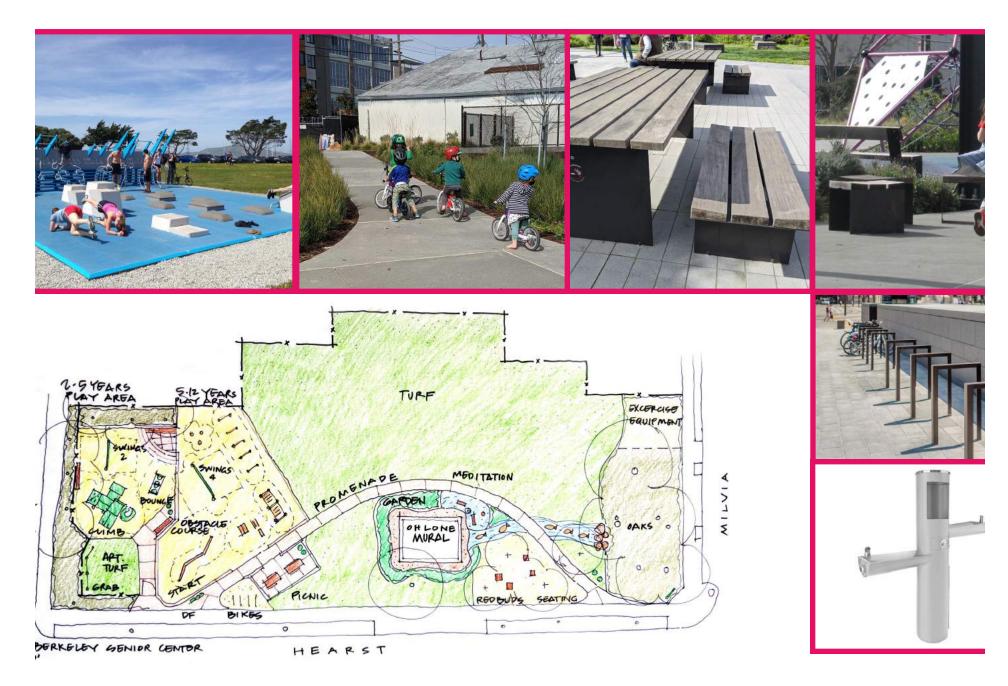

### **CONCEPT SCHEME 1**

ORTH BERKELEY GENIOR CENTER - 200'

HEARST

OHLONE PARK EAST PLAYGROUND AND MURAL GARDEN IMPROVEMENT

#### **CONCEPT SCHEME 1: 5-12 YRS PLAY AREA**

### **CONCEPT SCHEME 1: 2-5 YRS PLAY AREA**

### **CONCEPT SCHEME 1: SITE FURNISHINGS & OTHER ELEMENTS**